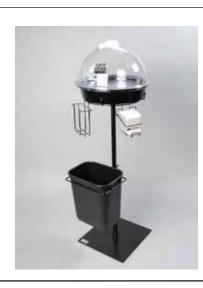

## Floor Model Sampling Center - 35" ADA Compliant

Installation Instructions

Install post onto base. Align threads and tighten post securely.

2 Insert wire cage into opening on top of post. Align the cage with the slots on top of post so cage does not rotate.

Insert the tooth pick dispenser by lifting up the moveable wire that holds the unit in place. Once in place, secure the moveable wire on the dispenser.

Complete assembly by placing sampling dome onto cage.

\*See dome assembly on reverse side of this sheet

Attach trash can holder. Remove thumb screws completely from holder and position on post. Insert thumb screws and tighten. Place trash can into holder.

For more information, call **800.422.2547** visit **www.siffron.com** 

20190410