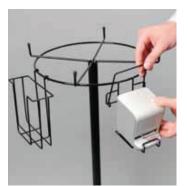

Insert the tooth pick dispenser by lifting up the moveable wire that holds the unit in place. Once in place, secure the moveable wire on the dispenser.

Complete assembly by placing sampling dome onto cage.