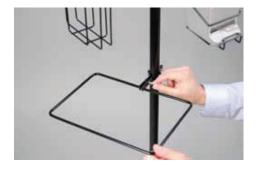

## Floor Model Sampling Center - 35" ADA Compliant

Installation Instructions

Install post onto base. Align threads and tighten post securely.

2 Insert wire cage into opening on top of post. Align the cage with the slots on top of post so cage does not rotate.