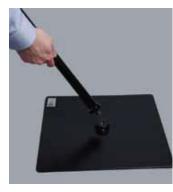

## Floor Model Sampling Center - 35" ADA Compliant

Installation Instructions

Install post onto base. Align threads and tighten post securely.

2 Insert wire cage into opening on top of post. Align the cage with the slots on top of post so cage does not rotate.