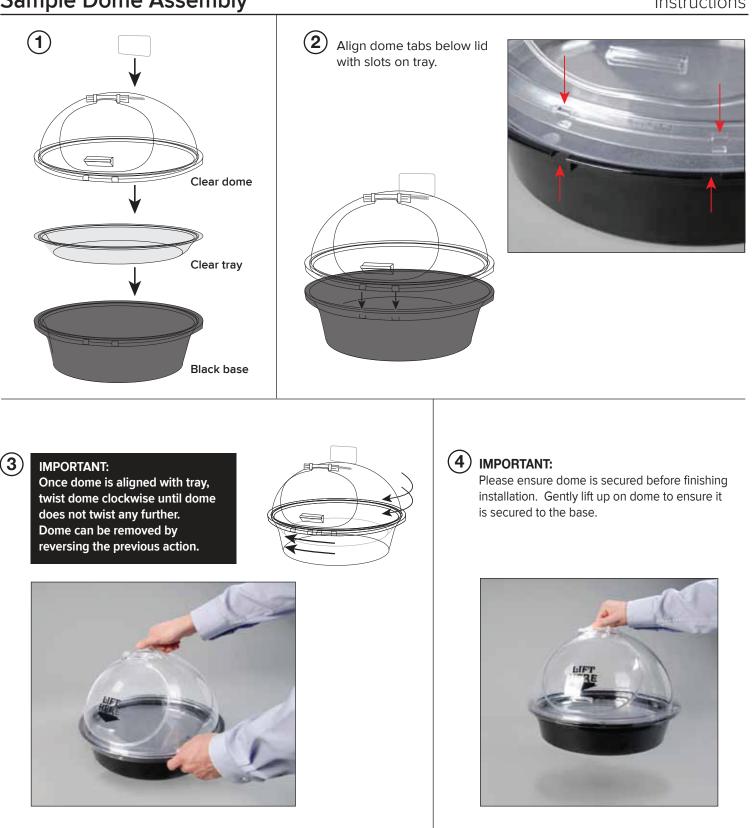

Model Sampling Center - 35" ADA Compliant

Installation Instructions



Install post onto base. Align threads and tighten post securely.





2 Insert wire cage into opening on top of post. Align the cage with the slots on top of post so cage does not rotate.







Insert the tooth pick dispenser by lifting up the moveable wire that holds the unit in place. Once in place, secure the moveable wire on the dispenser.



Complete assembly by placing sampling dome onto cage.

\*See dome assembly on reverse side of this sheet





Attach trash can holder. Remove thumb screws completely from holder and position on post. Insert thumb screws and tighten. Place trash can into holder.



For more information, call **800.422.2547** visit **www.siffron.com** 





20190410



## Sample Dome Assembly



20190410