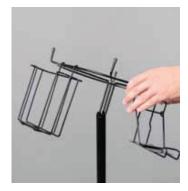

## Floor Model Sampling Center - 35" ADA Compliant

Installation Instructions

Install post onto base. Align threads and tighten post securely.

2 Insert wire cage into opening on top of post. Align the cage with the slots on top of post so cage does not rotate.

Insert the tooth pick dispenser by lifting up the moveable wire that holds the unit in place. Once in place, secure the moveable wire on the dispenser.

Complete assembly by placing sampling dome onto cage.