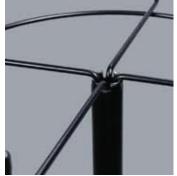

## Floor Model Sampling Center - 35" ADA Compliant

Installation Instructions

Install post onto base. Align threads and tighten post securely.

2 Insert wire cage into opening on top of post. Align the cage with the slots on top of post so cage does not rotate.