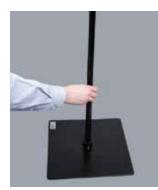

## Floor Model Sampling Center - 35" ADA Compliant

Installation Instructions

Install post onto base. Align threads and tighten post securely.

2 Insert wire cage into opening on top of post. Align the cage with the slots on top of post so cage does not rotate.